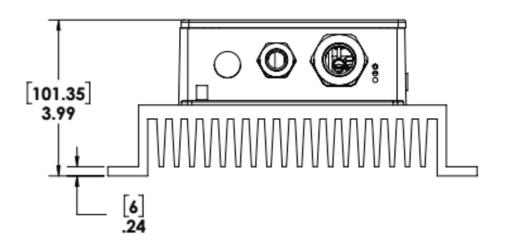

| Weight                    | 9.5lbs (4.3kg)                                     | Without cables installed                                |
| Approvals   | Safety                    | 60950-1                                            |                                                         |
|             | EMC                       | EN 55032:2012<br>EN 300 386 v2.1.1                 |                                                         |
|             | Environmental             | RoHS, 60950-22                                     |                                                         |
|             | General                   | CE                                                 |                                                         |



## **Detailed Dimensions**