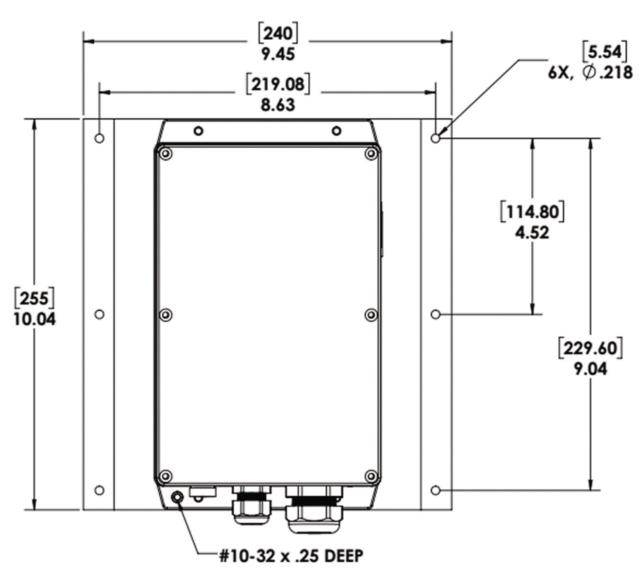

| Weight                    | 9.5lbs (4.3kg)                                     | Without cables installed                                |
| Approvals   | Safety                    | 60950-1                                            |                                                         |
|             | EMC                       | EN 55032:2012<br>EN 300 386 v2.1.1                 |                                                         |
|             | Environmental             | RoHS, 60950-22                                     |                                                         |
|             | General                   | CE                                                 |                                                         |



## **Detailed Dimensions**