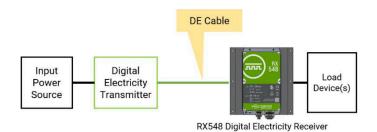

## RX548 Datasheet Digital Electricity™ Receiver, 1200 W, 48 VDC Output

The RX548 Receiver is a component in a Digital Electricity™ line powering system. When paired with a VoltServer transmitter unit, a Digital Electricity™ (DE) system is formed (see diagram). If a person or foreign conductor comes in contact with the DE wiring, power is disconnected; preventing fire, equipment damage and personal injury. The RX548 provides up to 1200W for nominal 48V systems.